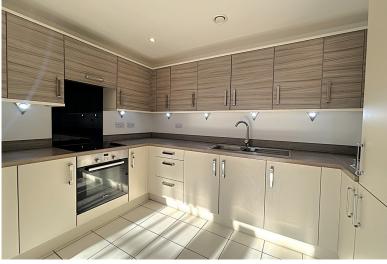

There is a modern open-plan kitchen living area, with an integrated fridge/freezer. The washer/ dryer is located in the hallway cupboard.

Further benefits include lift access, storage and parking in an underground car park.