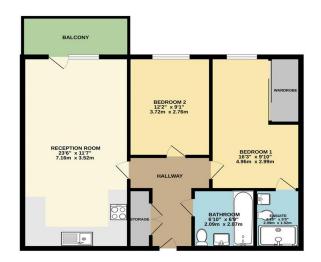

This beautifully presented property is situated on the fifth floor and boasts a bright and spacious feel throughout.

Internally, the entrance hallway leads to two well-proportioned double bedrooms, the main bedroom featuring a smart en-suite shower room. The family bathroom is also a generous size.

There is a modern open-plan kitchen living area, with an integrated fridge/freezer. The washer/ dryer is located in the hallway cupboard.

Further benefits include lift access, storage and parking in an underground car park.

This Floor Plan is for guidance only and is NOT to SCAL