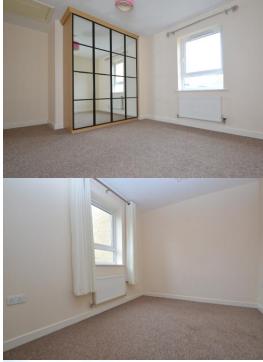

Stairs rise to the first floor landing, where there are 3 good size bedrooms. Bedroom 1 benefits from fitted wardrobes and an aspect over the rear garden. Door leads through to an en-suite shower room, which comprises an enclosed shower cubicle, wash hand basin, low flush WC and heated towel rail. Bedroom 2 also benefits from having fitted wardrobes. Bedroom 3 could accommodate a single bed and has an aspect over the front of the property. The family bathroom comprises a panel enclosed bath with shower over, low flush WC and a wash hand basin.