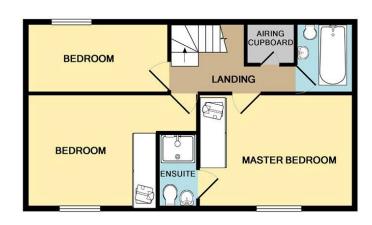

Stairs rise to the first floor landing, where there are 3 good size bedrooms. Bedroom 1 benefits from fitted wardrobes and an aspect over the rear garden. Door leads through to an en-suite shower room, which comprises an enclosed shower cubicle, wash hand basin, low flush WC and heated towel rail. Bedroom 2 also benefits from having fitted wardrobes. Bedroom 3 could accommodate a single bed and has an aspect over the front of the property. The family bathroom comprises a panel enclosed bath with shower over, low flush WC and a wash hand basin.

Bedroom 1 3.04m (10') x 2.95m (9'8)

Bedroom 2 4.31m (14'2) max x 3.06m (10'0) max

Bedroom 3 2.97m (9'9) x 1.89m (6'2)

WAREHAM

10 West Street, Wareham Dorset, BH20 4JX

e: wareham@goadsby.com

t: 01929 552206

Brochure prepared by George Patey