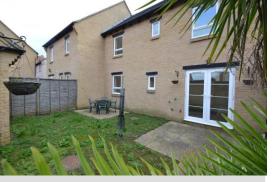

## Outside

The rear garden is mainly laid to lawn, with a pathway leading to the rear of the garden. There is also a patio area for outside dining. A garage is located just outside of the walled garden, along with space for parking.