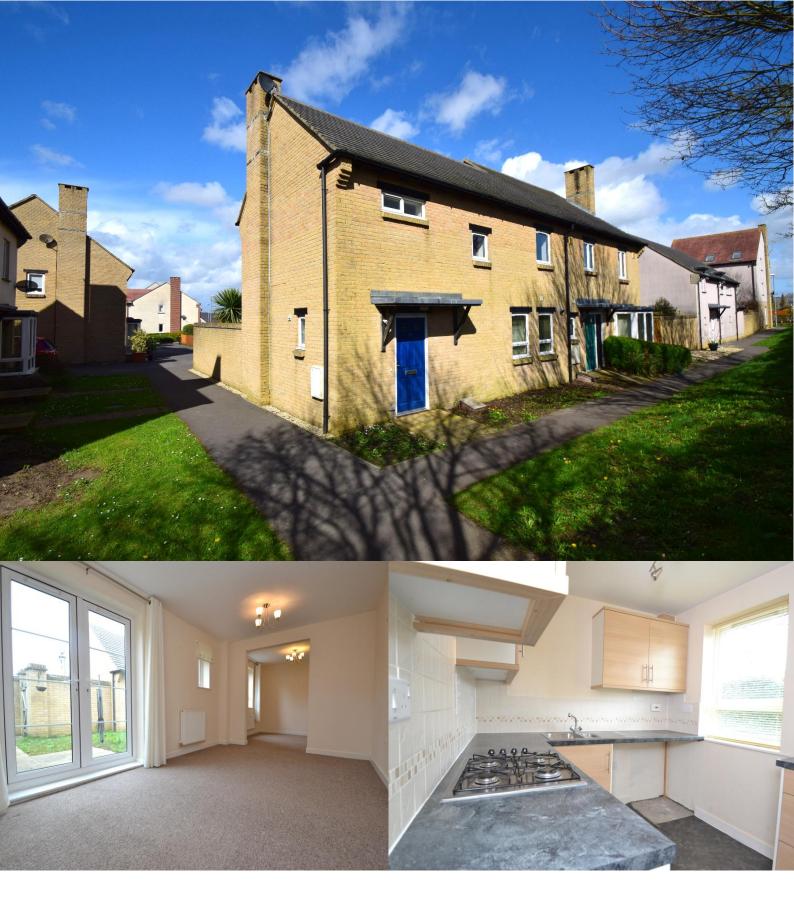

## Wool

Spacious 3 bedroom semi-detached with garage & garden EPC Rating: Band C

£260,000

## Dorchester Road, Wool, Wareham, Dorset, BH20 6EL.

SPACIOUS & WELL PRESENTED SEMI-DETACHED HOUSE IN A POPULAR VILLAGE LOCATION

- Spacious & well presented Enclosed rear garden
- 3 Bedrooms En-suite to master bedroom • Fitted wardrobes to 2 bedrooms • Double glazing
- Gas fired central heating Garage • Off road parking • Popular development within village (ref: 799028)

## The Property

Situated within a popular residential location, is this spacious and well-presented 3 bedroom semi-detached house.

The front door leads through to the entrance hall. Access can be gained to the downstairs cloakroom, with low flush WC and wash hand basin. Door from the entrance hall leads through to the living room, which is a good size room with double doors leading onto the rear garden. The dining room also enjoys an aspect onto the rear garden. The kitchen comprises a range of base and eye level wall mounted storage cupboards with work surfaces over, inset stainless steel sink with 4 ring gas hob and electric oven. There is an understairs storage cupboard which can be accessed from the kitchen.

Stairs rise to the first floor landing, where there are 3 good size bedrooms. Bedroom 1 benefits from fitted wardrobes and an aspect over the rear garden. Door leads through to an en-suite shower room, which comprises an enclosed shower cubicle, wash hand basin, low flush WC and heated towel rail. Bedroom 2 also benefits from having fitted wardrobes. Bedroom 3 could accommodate a single bed and has an aspect over the front of the property. The family bathroom comprises a panel enclosed bath with shower over, low flush WC and a wash hand basin.

## Outside

The rear garden is mainly laid to lawn, with a pathway leading to the rear of the garden. There is also a patio area for outside dining. A garage is located just outside of the walled garden, along with space for parking.