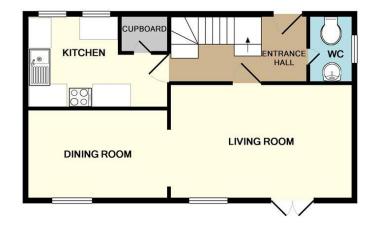

## The Property

Situated within a popular residential location, is this spacious and well-presented 3 bedroom semi-detached house.

The front door leads through to the entrance hall. Access can be gained to the downstairs cloakroom, with low flush WC and wash hand basin. Door from the entrance hall leads through to the living room, which is a good size room with double doors leading onto the rear garden. The dining room also enjoys an aspect onto the rear garden. The kitchen comprises a range of base and eye level wall mounted storage cupboards with work surfaces over, inset stainless steel sink with 4 ring gas hob and electric oven. There is an understairs storage cupboard which can be accessed from the kitchen.

**GROUND FLOOR** 1ST FLOOR

> This Floor Plan is for guidance only and is NOT to SCALE Made with Metropix ©2017

Living Room 4.91m (16'1) x 2.93m (9'7) Dining Room 2.85m (9'4) x 2.44m (8'0)

Kitchen 3.81m (12'6) max x 2.49m (8'2) max