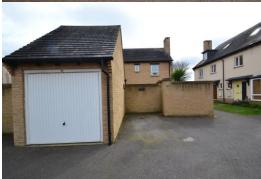

## Outside

The rear garden is mainly laid to lawn, with a pathway leading to the rear of the garden. There is also a patio area for outside dining. A garage is located just outside of the walled garden, along with space for parking.