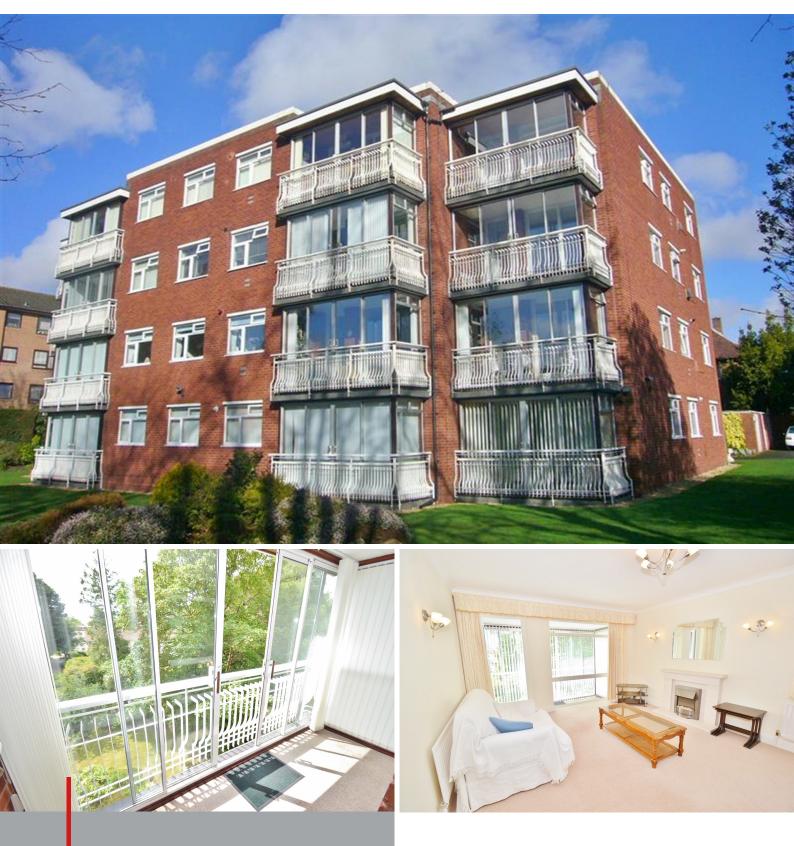

# SPACIOUS TWO BEDROOM APARTMENT CLOSE TO WESTBOURNE

- Two Bedroom Top Floor Apartment
- Enclosed Balcony
- Garage
- Part-furnished
- EPC Rating; Band C

**Deposit Amount:** £1,557.69

Council Tax: Band D

Furnishing: Part-furnished

## 39 Haven Road

Canford Cliffs Poole, Dorset BH13 7LE

Located in the Golden Grid and close to the beach, this two double bedroom top floor apartment is offered to the market part-furnished. The property is well presented throughout and benefits from two bathrooms, enclosed balcony, garage and plenty of built in storage. This block also benefits from having a lift.