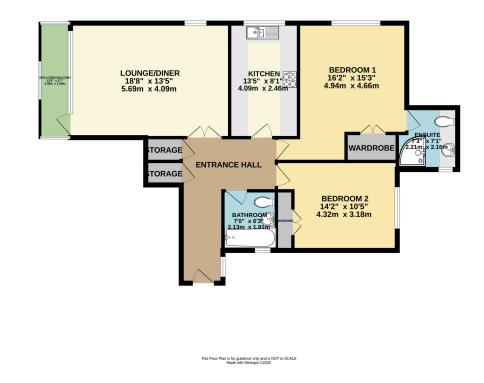

# SPACIOUS TWO BEDROOM APARTMENT CLOSE TO WESTBOURNE

- Two Bedroom Top Floor Apartment
- Enclosed Balcony
- Garage
- Part-furnished
- EPC Rating; Band C

**Deposit Amount:** £1,557.69

Council Tax: Band D

Furnishing: Part-furnished

## 39 Haven Road

Canford Cliffs Poole, Dorset BH13 7LE

Located in the Golden Grid and close to the beach, this two double bedroom top floor apartment is offered to the market part-furnished. The property is well presented throughout and benefits from two bathrooms, enclosed balcony, garage and plenty of built in storage. This block also benefits from having a lift.