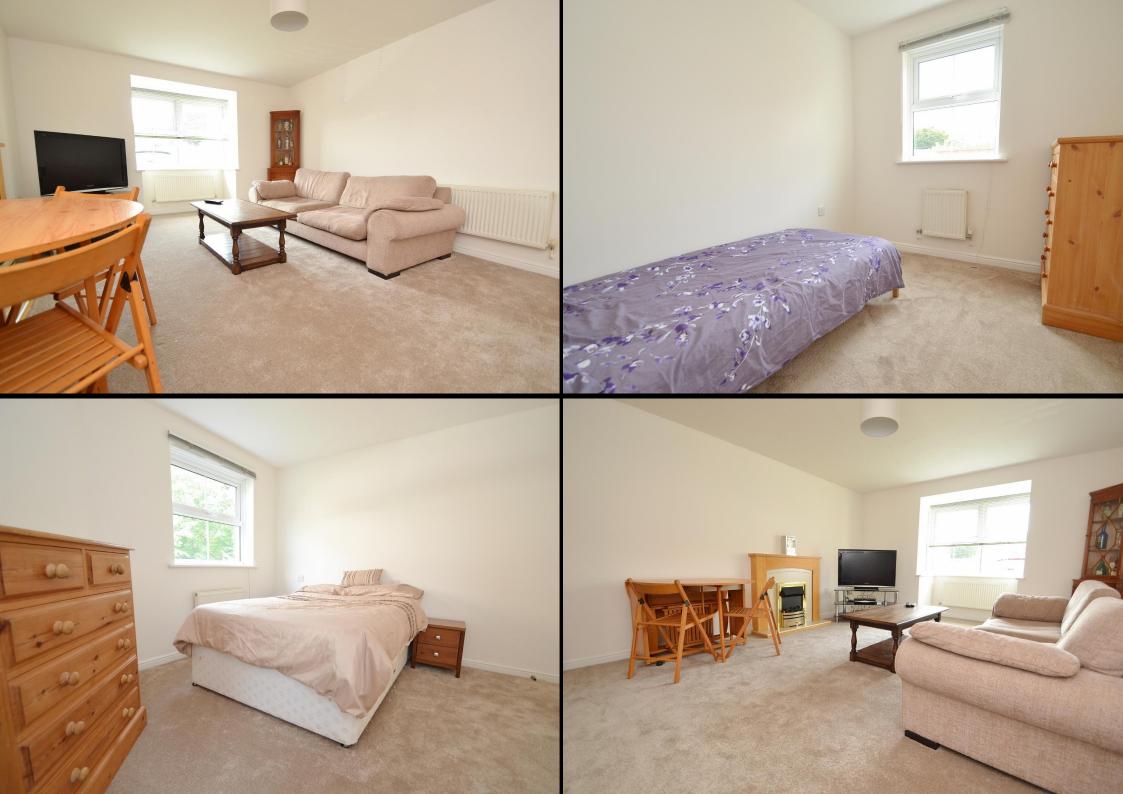

## **Property Description**

The apartment is accessed via a well presented communal hallway which just services two apartments. A private door at the end leads through to the entrance hallway which is large and includes two storage cupboards as well as doors into principal rooms.

The lounge diner is a bright room and benefits from a double glazed bay window which overlooks the side aspect as well as ample space for a dining table and chairs. The modern fitted kitchen is accessed just off the lounge diner via an opening and includes a range of base and eye level work units with space and plumbing for the usual domestic appliances.

The apartment has two double bedrooms with bright double glazed windows, the master has the added benefit of an en suite shower room comprising cubicle shower, WC and wash hand basin as well as a fitted wardrobe. Although the second bedroom currently has no fitted storage there is ample space for it to be added. The main family bathroom is part tiled to visible areas and comprises white panelled bath/shower, WC and wash hand basin.

Outside the general grounds and communal garden are well manicured and the apartment itself is sold with ample off road parking towards the right hand side of the building as well as visitor spaces. Vacant possession, key in office.