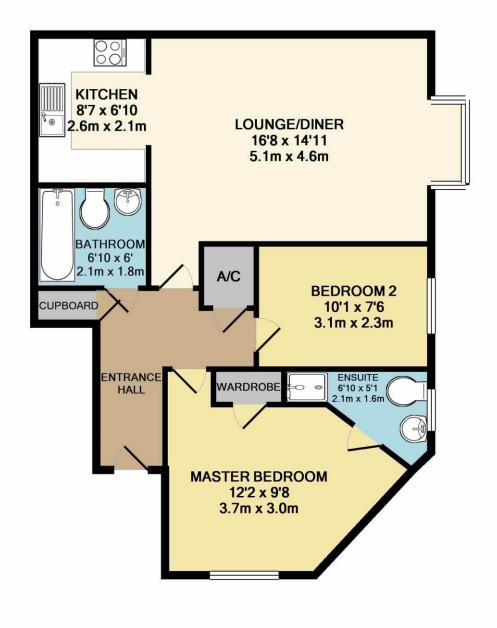

## **Property Description**

The apartment is accessed via a well presented communal hallway which just services two apartments. A private door at the end leads through to the entrance hallway which is large and includes two storage cupboards as well as doors into principal rooms.

The lounge diner is a bright room and benefits from a double glazed bay window which overlooks the side aspect as well as ample space for a dining table and chairs. The modern fitted kitchen is accessed just off the lounge diner via an opening and includes a range of base and eye level work units with space and plumbing for the usual domestic appliances.

The apartment has two double bedrooms with bright double glazed windows, the master has the added benefit of an en suite shower room comprising cubicle shower, WC and wash hand basin as well as a fitted wardrobe. Although the second bedroom currently has no fitted storage there is ample space for it to be added. The main family bathroom is part tiled to visible areas and comprises white panelled bath/shower, WC and wash hand basin.

- UPVC Double Glazed
- Gas Fired Central Heating
- 141 Year Lease approx.

This Floor Plan is for guidance only and is NOT to SCALE Made with Metropix ©2018