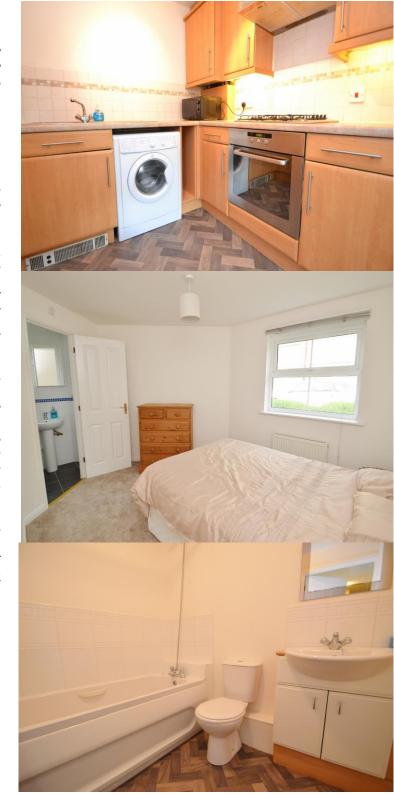

The lounge diner is a bright room and benefits from a double glazed bay window which overlooks the side aspect as well as ample space for a dining table and chairs. The modern fitted kitchen is accessed just off the lounge diner via an opening and includes a range of base and eye level work units with space and plumbing for the usual domestic appliances.

The apartment has two double bedrooms with bright double glazed windows, the master has the added benefit of an en suite shower room comprising cubicle shower, WC and wash hand basin as well as a fitted wardrobe. Although the second bedroom currently has no fitted storage there is ample space for it to be added. The main family bathroom is part tiled to visible areas and comprises white panelled bath/shower, WC and wash hand basin.