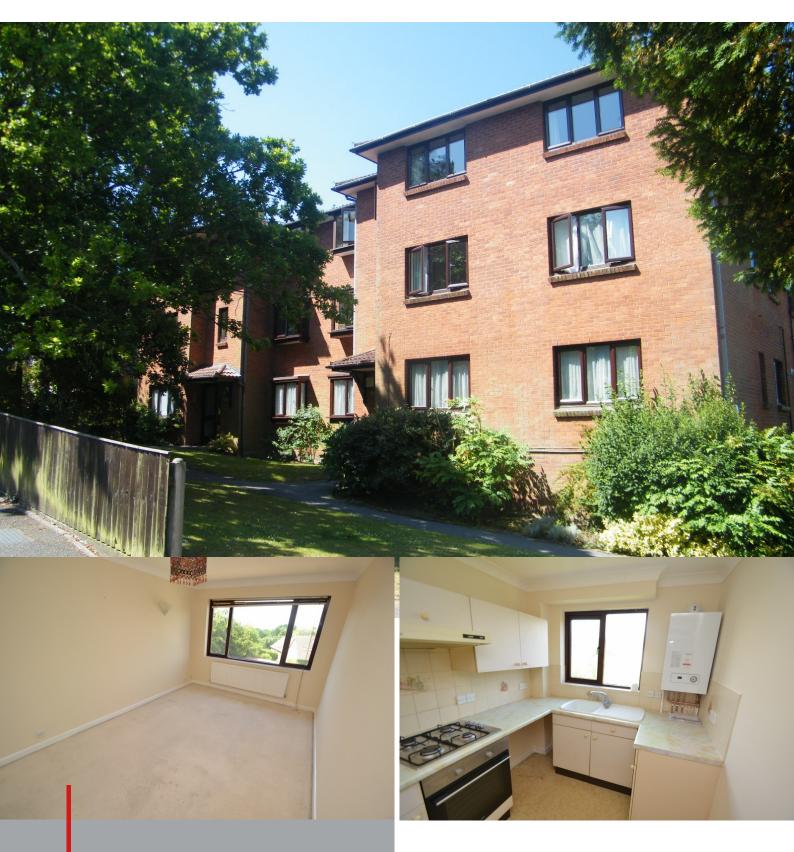

FLAT 11 ARDMORE LODGE

LOWER PARKSTONE Dorset, BH14 8SA

£900 PCM

goadsby.com

## A SPACIOUS ONE BEDROOM FLAT LOCATED IN ASHLEY CROSS.

- One Bedroom Flat
- Views towards Poole Harbour
- Offered Unfurnished
- Garage
- EPC Rating: Band C

Reference: 211984

Deposit Amount: £1,038.46

**Council Tax Band:** A

# 01202 686555

poole@goadsby.com

Poole, Dorset
BH15 1DX

A spacious one bedroom first floor flat is located in the popular area of Ashley Cross. The property is offered on an unfurnished basis and has views towards Poole Harbour, ad-hoc parking and a garage.

\*\*Please note the marketing photos for this property were taken before the current tenancy commenced in 2022\*\*

**GROUND FLOOR** 