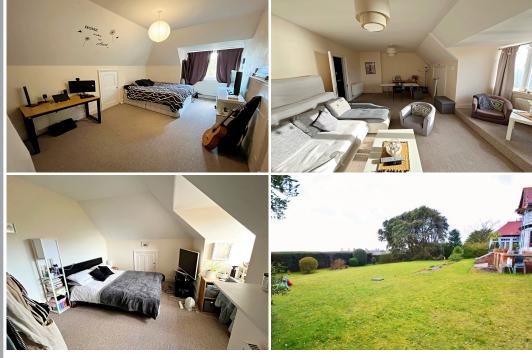

FLAT 5 WOODBURY EAST CLIFF Dorset, BH1 3AD £1,550 PCM

goadsby.com

FOUR BEDROOM TOP FLOOR APARTMENT ON THE EAST CLIFF WITH STUNNING SEA VIEWS.

- Four Double Bedroom Apartment
- Stunning Sea Views
- Offered Unfurnished
- Ad-Hoc Off Road Parking and Garage
- EPC Rating: Band C

## 01202 544644

bournemouthlettings@goadsby.com

114 Old Christchurch Road Bournemouth, Dorset BH1 1LU

This delightful four bedroom apartment is located in a highly desirable location on East Overcliff Drive. The property benefits from four double bedrooms, one bathroom and separate W/C, garage, ad-hoc off road parking and ample storage. There are also stunning sea views from the living room. The property is offered unfurnished basis.