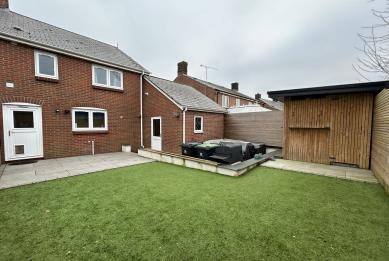

The property also benefits from off-road parking with a garage, providing ample space for vehicles. The rear south-facing garden is perfect for enjoying the sunshine and hosting outdoor events.

GROUND FLOOR