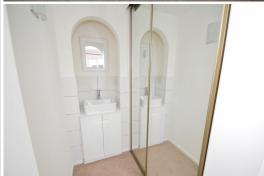

Internally the reception room is a good size, accessed via double doors. The separate kitchen is a modern white suite with plenty of cupboard and counter space, complete with white goods to include a fridge freezer, washing machine (not part of the tenancy agreement) and built in electric oven/hob. The main bedroom is a double with dressing area, built in double wardrobe and sink unit. Bedroom two is a single. The bathroom is fitted white suite with full sized bath with shower over.