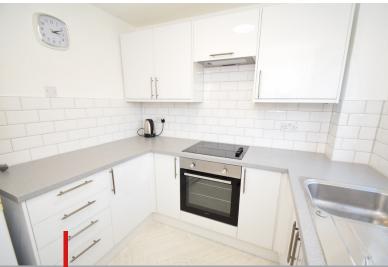

Internally the reception room is a good size, accessed via double doors. The separate kitchen is a modern white suite with plenty of cupboard and counter space, complete with white goods to include a fridge freezer, washing machine (not part of the tenancy agreement) and built in electric oven/hob. The main bedroom is a double with dressing area, built in double wardrobe and sink unit. Bedroom two is a single. The bathroom is fitted white suite with full sized bath with shower over.