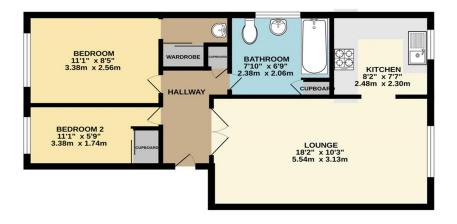

Internally the reception room is a good size, accessed via double doors. The separate kitchen is a modern white suite with plenty of cupboard and counter space, complete with white goods to include a fridge freezer, washing machine (not part of the tenancy agreement) and built in electric oven/hob. The main bedroom is a double with dressing area, built in double wardrobe and sink unit. Bedroom two is a single. The bathroom is fitted white suite with full sized bath with shower over.

#### FIRST FLOOR

This Floor Plan is for guidance only and is NOT to SCALE Made with Metropix ©2025