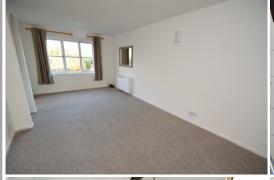

Internally the reception room is a good size, accessed via double doors. The separate kitchen is a modern white suite with plenty of cupboard and counter space, complete with white goods to include a fridge freezer, washing machine (not part of the tenancy agreement) and built in electric oven/hob. The main bedroom is a double with dressing area, built in double wardrobe and sink unit. Bedroom two is a single. The bathroom is fitted white suite with full sized bath with shower over.