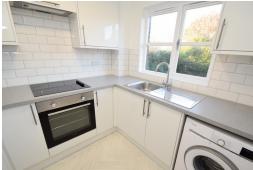

Internally the reception room is a good size, accessed via double doors. The separate kitchen is a modern white suite with plenty of cupboard and counter space, complete with white goods to include a fridge freezer, washing machine (not part of the tenancy agreement) and built in electric oven/hob. The main bedroom is a double with dressing area, built in double wardrobe and sink unit. Bedroom two is a single. The bathroom is fitted white suite with full sized bath with shower over.