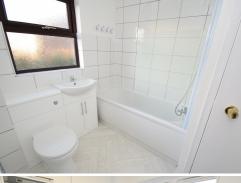

Internally the reception room is a good size, accessed via double doors. The separate kitchen is a modern white suite with plenty of cupboard and counter space, complete with white goods to include a fridge freezer, washing machine (not part of the tenancy agreement) and built in electric oven/hob. The main bedroom is a double with dressing area, built in double wardrobe and sink unit. Bedroom two is a single. The bathroom is fitted white suite with full sized bath with shower over.