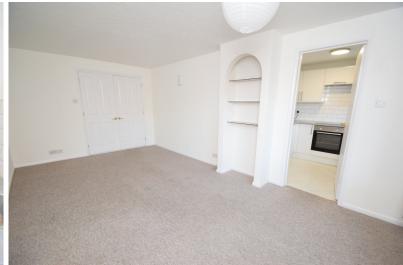

Internally the reception room is a good size, accessed via double doors. The separate kitchen is a modern white suite with plenty of cupboard and counter space, complete with white goods to include a fridge freezer, washing machine (not part of the tenancy agreement) and built in electric oven/hob. The main bedroom is a double with dressing area, built in double wardrobe and sink unit. Bedroom two is a single. The bathroom is fitted white suite with full sized bath with shower over.