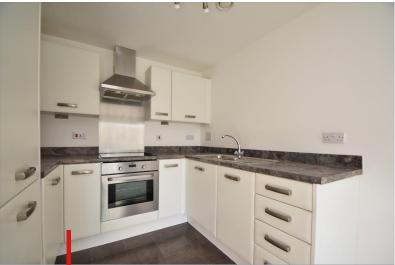

This one bedroom apartment offers modern and stylish living close to the city centre. Internally the property features a double bedroom with plenty of storage, contemporary bathroom with shower over bath and a large open plan living room and kitchen area with integrated white goods (oven, hob, fridge freezer and washer / dryer). This property also boasts a large balcony with scenic views over the park and does not have parking.

Please note, the marketing photos were taken before the current tenancy commenced.

GROUND FLOOR

This Floor Plan is for guidance only and is NOT to SCAL Made with Metropix C2025