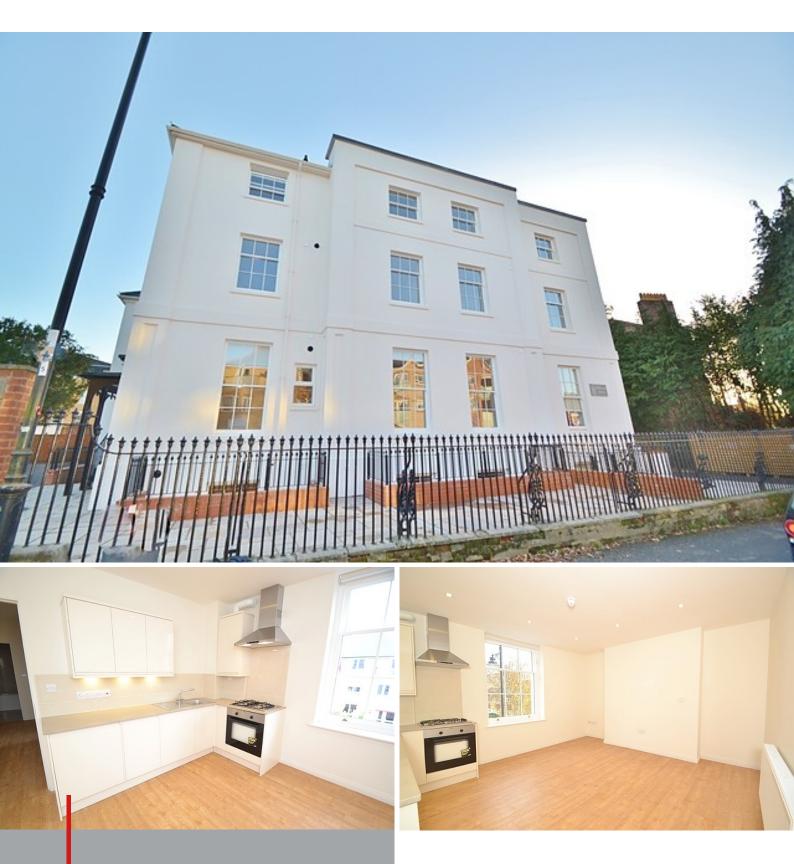

# 02380 710400

Converted first floor two bedroom apartment set in the popular area of Bedford Place, Southampton. Internally the apartment comprises an entrance hallway, fully fitted kitchen with integrated appliances open plan to the living room, a modern bathroom with shower over bath and two double bedrooms.

Wooden flooring is laid throughout and features include gas central heating, secure intercom system, double glazed sash windows and an impressive communal hallway.

The property is set within a gated development and benefits from two allocated parking spaces.

Viewing is highly recommended to appreciate the accommodation on offer.

Please note, the marketing photos were taken prior to the current tenancy.