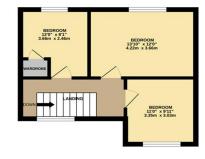

# 02380 710400

southamptonlettings@goadsby.com

54 London Road Southampton, Hampshire SO15 2AH

Four bedroom student house situated in a prime location.

The property is well-presented and comprises three bedrooms upstairs and another bedroom on the ground floor along with the kitchen, bathroom and living room. This property also features a separate utility room and a good sized garden with side access.

Available to secure as a group of 3 for £1,500pcm.

GROUND FLOOR

1ST FLOOR