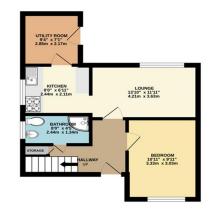

# 02380 710400

southamptonlettings@goadsby.com

54 London Road Southampton, Hampshire SO15 2AH

Four bedroom student house situated in a prime location.

The property is well-presented and comprises three bedrooms upstairs and another bedroom on the ground floor along with the kitchen, bathroom and living room. This property also features a separate utility room and a good sized garden with side access.

Available to secure as a group of 3 for £1,500pcm.

GROUND FLOOR

1ST FLOOR