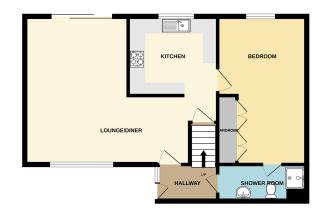

om.org.uk/phones-and-broadband

**Flood Risk:** For more information refer to gov.uk, check long term flood risk www.gov.uk/check-long-term-flood-risk

# 01202 692145

177 Lower Blandford Road BH18 8DH



This spacious and well presented attached house is situated in the heart of Broadstone with direct access to the Castleman Trailway from the beautifully landscaped garden. The property is offered on an unfurnished basis with kitchen appliances included and benefits from two double bedrooms, two bathrooms and driveway parking.

Please note there will be an additional charge of  $\pm 60$  PCM for a gardener, taking the total monthly figure to  $\pm 1,560$  pcm.

\*\*Please note the marketing photos for this property were taken before the current tenancy commenced in 2022\*\*

GROUND FLOOR



1ST FLOOR



### PLEASE NOTE:

Measurements quoted are approximate and for guidance only. Fixtures, fittings, services & appliances have not been tested and therefore no guarantee can be given that they are in working order. Images have been produced for information and it cannot be inferred that any item shown is included with the property. These particulars are believed to be correct but their accuracy is not guaranteed and they do not constitute an offer or form part of a contract. Solicitors are specifically requested to verify the sales particulars details in the pre-contract enquiries, in particular: price, local and other searches.

#### Goadsby & Harding (Residential) Ltd

Registered Office: 99 Holdenhurst Road, Bournemouth, Dorset BH8 8DY Registered in England No. 1871280