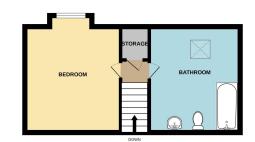

nes-and-broadband

**Flood Risk:** For more information refer to gov.uk, check long term flood risk www.gov.uk/check-long-term-flood-risk

# 01202 692145

177 Lower Blandford Road BH18 8DH



This spacious and well presented attached house is situated in the heart of Broadstone with direct access to the Castleman Trailway from the beautifully landscaped garden. The property is offered on an unfurnished basis with kitchen appliances included and benefits from two double bedrooms, two bathrooms and driveway parking.

Please note there will be an additional charge of  $\pm 60$  PCM for a gardener, taking the total monthly figure to  $\pm 1,560$  pcm.

\*\*Please note the marketing photos for this property were taken before the current tenancy commenced in 2022\*\*

GROUND FLOOR



1ST FLOOR



### PLEASE NOTE:

Measurements quoted are approximate and for guidance only. Fixtures, fittings, services & appliances have not been tested and therefore no guarantee can be given that they are in working order. Images have been produced for information and it cannot be inferred that any item shown is included with the property. These particulars are believed to be correct but their accuracy is not guaranteed and they do not constitute an offer or form part of a contract. Solicitors are specifically requested to verify the sales particulars details in the pre-contract enquiries, in particular: price, local and other searches.

#### Goadsby & Harding (Residential) Ltd

Registered Office: 99 Holdenhurst Road, Bournemouth, Dorset BH8 8DY Registered in England No. 1871280