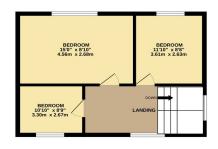

On the first floor there are a further three bedrooms.

The property also benefits from gas central heating and double glazing.

Please note the marketing photos for this property were taken before the current tenancy commenced in 2024.

GROUND FLOOR

1ST FLOOR

This Floor Plan is for guidance only and is NOT to SCALE Made with Metropix ©2024

## PLEASE NOTE:

Measurements quoted are approximate and for guidance only. Fixtures, fittings, services & appliances have not been tested and therefore no guarantee can be given that they are in working order. Images have been produced for information and it cannot be inferred that any item shown is included with the property. These particulars are believed to be correct but their accuracy is not guaranteed and they do not constitute an offer or form part of a contract. Solicitors are specifically requested to verify the sales particulars details in the pre-contract enquiries, in particular: price, local and other searches.