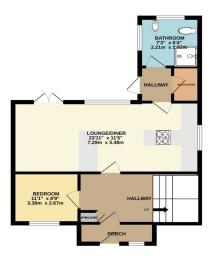

## 02380 710400

southamptonlettings@goadsby.com

Southampton, Hampshir SO15 2AH

Four bedroom house within a stones throw of Southampton University offered on a furnished basis and ideal for students.

The property comprises entrance hall, downstairs bedroom, open plan lounge with access onto the garden, kitchen with cooker, washing machine and fridge freezer, modern shower room.

On the first floor there are a further three bedrooms.

The property also benefits from gas central heating and double glazing.

Please note the marketing photos for this property were taken before the current tenancy commenced in 2024.

GROUND FLOOR

1ST FLOOR

This Floor Plan is for guidance only and is NOT to SCALE Made with Metropix ©2024

## PLEASE NOTE:

Measurements quoted are approximate and for guidance only. Fixtures, fittings, services & appliances have not been tested and therefore no guarantee can be given that they are in working order. Images have been produced for information and it cannot be inferred that any item shown is included with the property. These particulars are believed to be correct but their accuracy is not guaranteed and they do not constitute an offer or form part of a contract. Solicitors are specifically requested to verify the sales particulars details in the pre-contract enquiries, in particular: price, local and other searches.