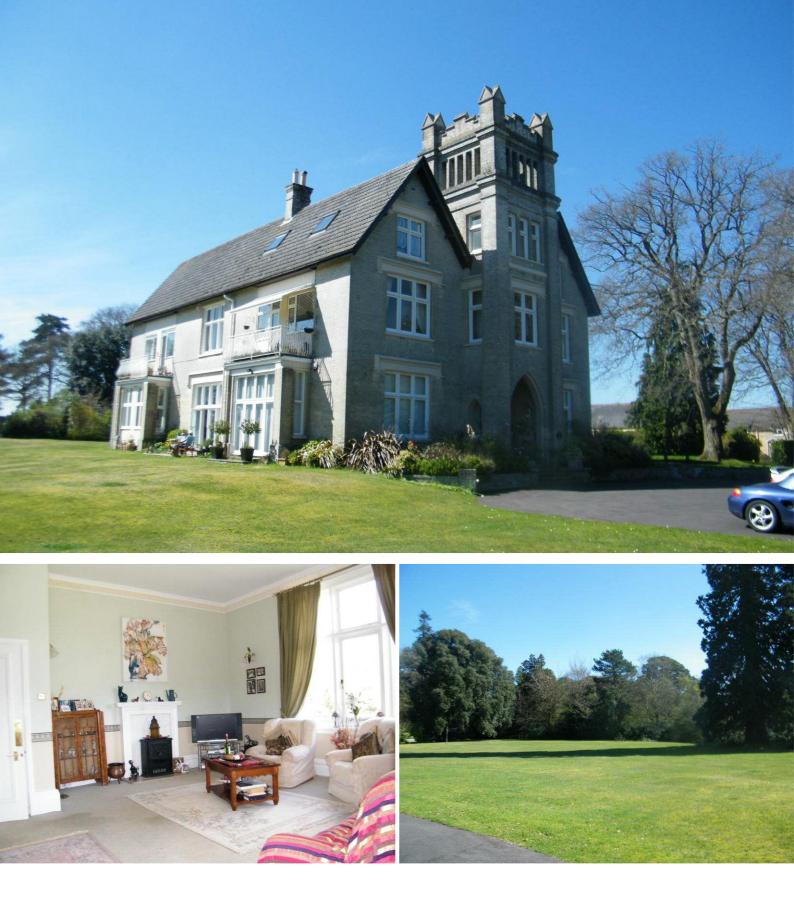

# Sandford, Wareham

Spacious apartment in stately home, set in lovely grounds

£299,950

Sandford, Wareham, Dorset.

## SUPERB 3 BEDROOM MAISONETTE IN AN OUTSTANDING STATELY HOME, WITH WONDERFUL SECLUDED GROUNDS

Entrance reception room, 3 double bedrooms, master suite with dressing room & en suite, balcony with beautiful views across the grounds, lounge, kitchen, gas central heating. £299,950

# The Property

beautifully Α presented maisonette situated within apartment. this sympathetically converted country house, with wonderful rolling lawns and grounds, in an extremely lucrative private location, with large reception hall, kitchen, large lounge with feature mezzanine area giving access to second bedroom with its own en-suite facilities. The master suite has a dressing room and en-suite facilities. Bedroom 3 is also a double room. The property occupies a wonderful plot in a private road and has ample parking including a garage. Offered with no forward chain and vacant possession and enjoys a wealth of charm and character. with many original features, including high ceilings, full skirting boards, original doors and door furniture, lovely balcony off the lounge, giving superb views across the rolling landscaped grounds.