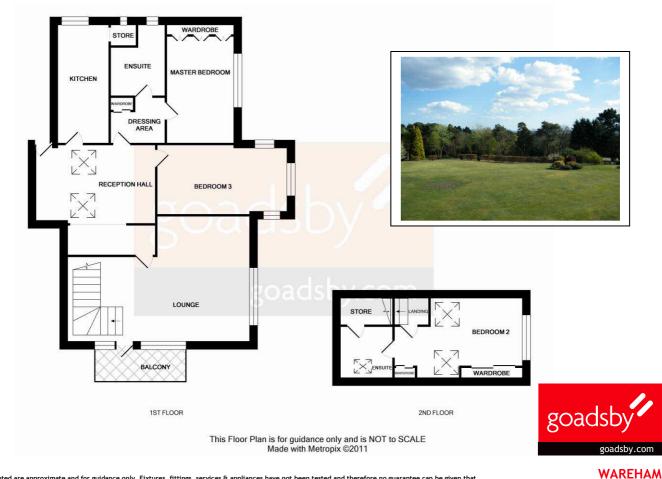

# The Property

beautifully Α presented maisonette situated within apartment. this sympathetically converted country house, with wonderful rolling lawns and grounds, in an extremely lucrative private location, with large reception hall, kitchen, large lounge with feature mezzanine area giving access to second bedroom with its own en-suite facilities. The master suite has a dressing room and en-suite facilities. Bedroom 3 is also a double room. The property occupies a wonderful plot in a private road and has ample parking including a garage. Offered with no forward chain and vacant possession and enjoys a wealth of charm and character. with many original features, including high ceilings, full skirting boards, original doors and door furniture, lovely balcony off the lounge, giving superb views across the rolling landscaped grounds.

### Measurements

**Reception Hall** 5.18m (17') narrowing to 12'9" x 3.35m (11')

Sitting Room 7.95m (26'1) x 5.44m (17'10) narrowing to 14'7

**Kitchen** 5.16m (16'11) x 2.34m (7'8)

Master Bedroom 5.16m (16'11) x 3m (9'10)

Dressing Room 2.34m (7'8) x 1.85m (6'1)

En Suite 3.18m (10'5) x 1.98m (6'6)

Bedroom 2 5.49m (18') x 3.66m (12')

Bedroom 3 5.61m (18'5) x 2.97m (9'9)