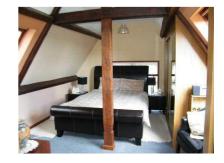

### Measurements

**Reception Hall** 5.18m (17') narrowing to 12'9" x 3.35m (11')

Sitting Room 7.95m (26'1) x 5.44m (17'10) narrowing to 14'7

**Kitchen** 5.16m (16'11) x 2.34m (7'8)

Master Bedroom 5.16m (16'11) x 3m (9'10)