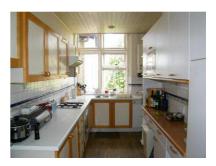

### Measurements

**Reception Hall** 5.18m (17') narrowing to 12'9" x 3.35m (11')

Sitting Room 7.95m (26'1) x 5.44m (17'10) narrowing to 14'7

**Kitchen** 5.16m (16'11) x 2.34m (7'8)

Master Bedroom 5.16m (16'11) x 3m (9'10)