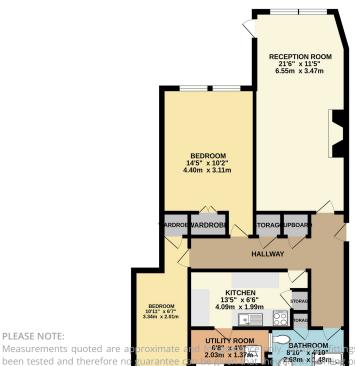

## 02380 710400

Located in a sought after block in Bassett this two bedroom flat is very well situated, offering great access to the University of Southampton and the M3/M27.

Situated on the ground floor the property comprises, hallway with ample storage space, family style bathroom with a good sized walk in shower. The kitchen is well appointed and comes complete with white goods with access through to a separate utility room. Bedroom one is a double and bedroom two is a good sized single, each benefitting from built in wardrobe space. The living room is impressively proportioned and offers access out to the private patio outside.

GROUND FLOOR

s, services & appliances have not order. Images have been produced neuce with the property. These particulars are

believed to be correct but there for information and it cannot t any item sho accurary not guaranteed and they do not constitute an offer or form part of a contract. Solicitors are specifically requested to verify the sales particulars details in the pre-contract enquiries, in particular: price, local and other searches.