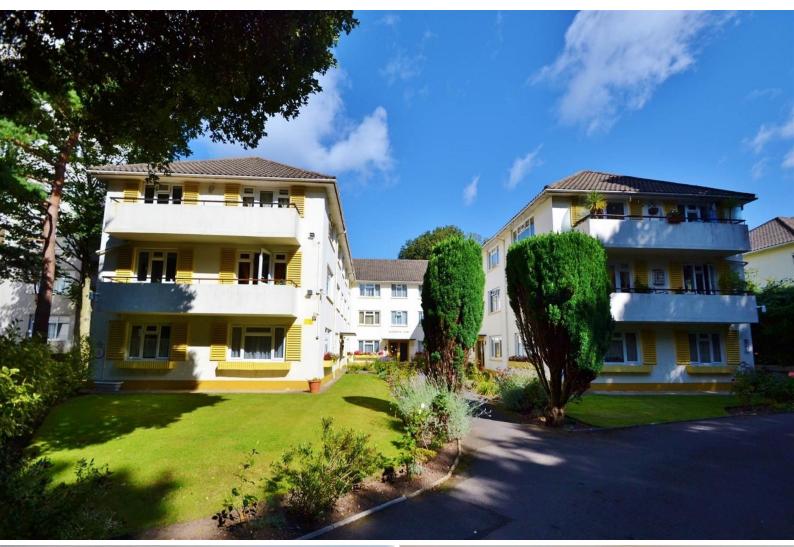

FLAT 16 ALBEMARLE COURT BOURNEMOUTH Dorset, BH1 3IA £1,550 PCM

goadsby.com

THREE BEDROOM APARTMENT SITUATED IN A CONVENIENT LOCATION ON THE EAST CLIFF CLOSE TO BEACHES

- Three Bedroom Apartment Close to B
- Modern Features
- Offered Unfurnished
- Garage Parking
- EPC Rating: Band D

## 01202 544644

bournemouthlettings@goadsby.com

114 Old Christchurch Road Bournemouth, Dorset BH1 1LU

A modern three bedroom top floor apartment situated on the sought after East Cliff and a close distance to the town centre. The block is accessed via secure entry phone system with stairs leading to the top floor. Once inside you are welcomed into a spacious entrance hall with doors leading to all principal rooms. The large sitting/dining room offers a southerly aspect with space for living and dining furniture. Open flow feel from this room, through to the kitchen which is separated by a peninsula. The kitchen benefits from a range of base and wall mounted units, integrated appliances, gas hob, oven and wine cooler. There are three bedrooms, two of which are doubles and the third a single or smaller double. The main bedroom has built-in wardrobes whilst bedroom two has a fitted en suite shower room. There is also a family shower room. Further benefits include a garage, utility cupboard with space for washing machine and tumble dryer, a pantry and gas central heating. Offered unfurnished.