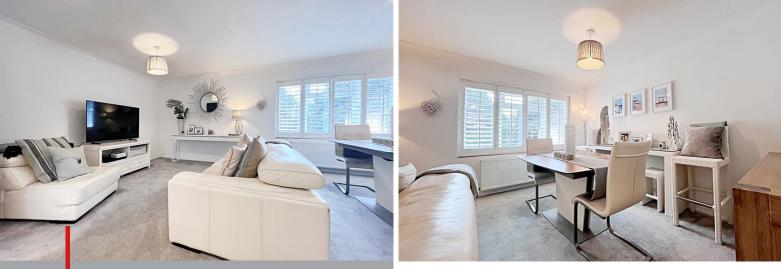

## 01202 544644

bournemouthlettings@goadsby.com

114 Old Christchurch Road Bournemouth, Dorset BH1 1LU

A modern three bedroom top floor apartment situated on the sought after East Cliff and a close distance to the town centre. The block is accessed via secure entry phone system with stairs leading to the top floor. Once inside you are welcomed into a spacious entrance hall with doors leading to all principal rooms. The large sitting/dining room offers a southerly aspect with space for living and dining furniture. Open flow feel from this room, through to the kitchen which is separated by a peninsula. The kitchen benefits from a range of base and wall mounted units, integrated appliances, gas hob, oven and wine cooler. There are three bedrooms, two of which are doubles and the third a single or smaller double. The main bedroom has built-in wardrobes whilst bedroom two has a fitted en suite shower room. There is also a family shower room. Further benefits include a garage, utility cupboard with space for washing machine and tumble dryer, a pantry and gas central heating. Offered unfurnished.

Please note the marketing photos were taken prior to the current tenancy in 2023.