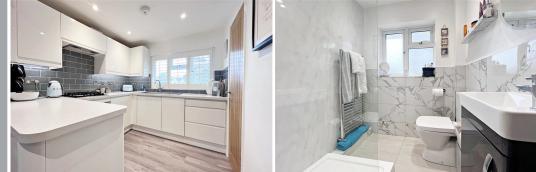

## 01202 544644

bournemouthlettings@goadsby.com

114 Old Christchurch Road Bournemouth, Dorset BH1 1LU

A modern three bedroom top floor apartment situated on the sought after East Cliff and a close distance to the town centre. The block is accessed via secure entry phone system with stairs leading to the top floor. Once inside you are welcomed into a spacious entrance hall with doors leading to all principal rooms. The large sitting/dining room offers a southerly aspect with space for living and dining furniture. Open flow feel from this room, through to the kitchen which is separated by a peninsula. The kitchen benefits from a range of base and wall mounted units, integrated appliances, gas hob, oven and wine cooler. There are three bedrooms, two of which are doubles and the third a single or smaller double. The main bedroom has built-in wardrobes whilst bedroom two has a fitted en suite shower room. There is also a family shower room. Further benefits include a garage, utility cupboard with space for washing machine and tumble dryer, a pantry and gas central heating. Offered unfurnished.

Please note the marketing photos were taken prior to the current tenancy in 2023.