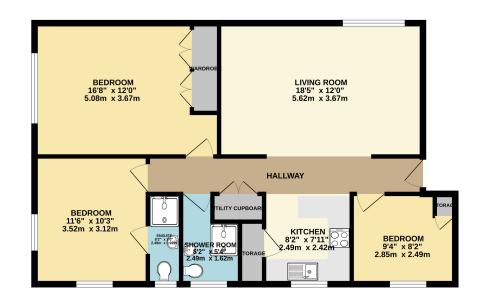

## 01202 544644

bournemouthlettings@goadsby.com

114 Old Christchurch Road Bournemouth, Dorset BH1 1LU

A modern three bedroom top floor apartment situated on the sought after East Cliff and a close distance to the town centre. The block is accessed via secure entry phone system with stairs leading to the top floor. Once inside you are welcomed into a spacious entrance hall with doors leading to all principal rooms. The large sitting/dining room offers a southerly aspect with space for living and dining furniture. Open flow feel from this room, through to the kitchen which is separated by a peninsula. The kitchen benefits from a range of base and wall mounted units, integrated appliances, gas hob, oven and wine cooler. There are three bedrooms, two of which are doubles and the third a single or smaller double. The main bedroom has built-in wardrobes whilst bedroom two has a fitted en suite shower room. There is also a family shower room. Further benefits include a garage, utility cupboard with space for washing machine and tumble dryer, a pantry and gas central heating. Offered unfurnished.

## GROUND FLOOR

This Floor Plan is for guidance only and is NOT to SCALE Made with Metropix ©2024