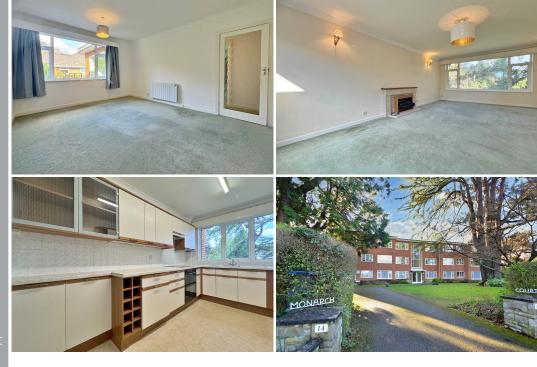

FLAT 10 MONARCH COURT WESTBOURNE Dorset, BH4 8DG £1,400 PCM

goadsby.com

\*\*\*SAVE £700 IF YOU MOVE INTO THIS PROPERTY BEFORE MID JANUARY (subject to terms & conditions)\*\*\* SPACIOUS THREE BEDROOM TOP FLOOR APARTMENT SITUATED IN THE GOLDEN GRID CLOSE TO WESTBOURNE

## 39 Haven Road

Canford Cliffs Poole, Dorset BH13 7LE

\*\*\*SAVE £700 IF YOU MOVE INTO THIS PROPERTY BEFORE MID JANUARY\*\* (subject to terms and conditions)\*\*\* This bright and spacious three bedroom top floor apartment is situated in the sought after location of the golden grid close to Westbourne Village. The property comprises of three bedrooms, spacious living area with southerly facing balcony, kitchen, cloakroom and bathroom. The property also benefits from a garage and ample storage. Please note this property does not have a lift.