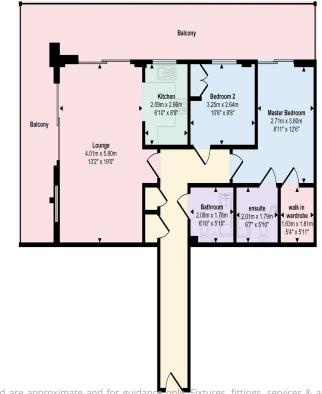

# 01202 686555

This well presented ground-floor apartment offers sea views and is situated on the front line within the Harbour Reach development in Hamworthy within walking distance to Hamworthy Park and Poole Quay. The property is offered with optional furnishings and features two double bedrooms with the master benefitting from a walk-in wardrobe and en-suite shower room along with a second bathroom. Modern open plan living area with sliding doors leading to a generous sized balcony which wraps around the apartment. Further benefits include secure, allocated underground parking for two cars.