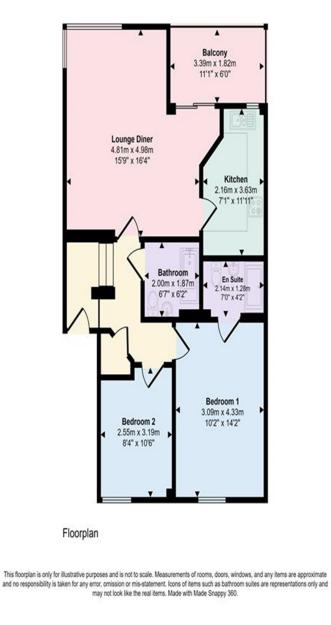

### £1,400 PCM

Reference: 838197

This large two bedroom, ground floor apartment sits in an exceptional, central location.

The property comprises; a large primary bedroom with en-suite, second double bedroom, family bathroom and an open and bright lounge/diner offering excellent space and leading onto the kitchen with in-built appliances. Finishing off this well positioned apartment is an allocated parking space.