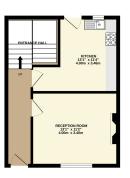

The ground floor accommodation comprises a sitting room with feature fireplace and additional storage cupboards, fitted kitchen/breakfast room with a range of base units with work surfaces over, room for domestic appliances, integrated electric oven and hob with extractor hood. There is also a rear door from the kitchen, with access leading to the courtyard.

GROUND FLOOR

1ST FLOO

2ND FLOOR

This Floor Plan is for guidance only and is NOT to SCALE