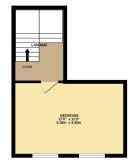

The ground floor accommodation comprises a sitting room with feature fireplace and additional storage cupboards, fitted kitchen/breakfast room with a range of base units with work surfaces over, room for domestic appliances, integrated electric oven and hob with extractor hood. There is also a rear door from the kitchen, with access leading to the courtyard.

The first floor accommodation offers an excellent size double bedroom, and a bathroom with white suite to include bath with shower over. Stairs rise once again to the second bedroom which is a charming room with a pleasant rooftop outlook.

GROUND FLOOR

1ST FLOO

2ND FLOOR

This Floor Plan is for guidance only and is NOT to SCALE