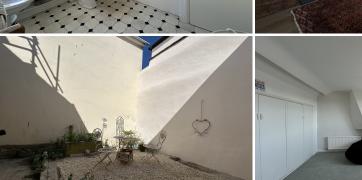

The ground floor accommodation comprises a sitting room with feature fireplace and additional storage cupboards, fitted kitchen/breakfast room with a range of base units with work surfaces over, room for domestic appliances, integrated electric oven and hob with extractor hood. There is also a rear door from the kitchen, with access leading to the courtyard.