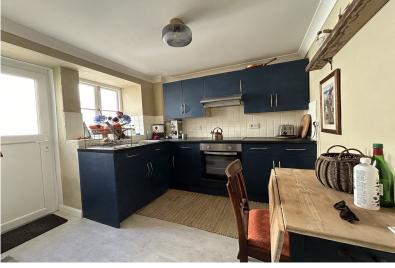

The ground floor accommodation comprises a sitting room with feature fireplace and additional storage cupboards, fitted kitchen/breakfast room with a range of base units with work surfaces over, room for domestic appliances, integrated electric oven and hob with extractor hood. There is also a rear door from the kitchen, with access leading to the courtyard.