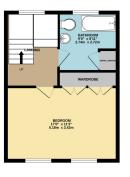

The first floor accommodation offers an excellent size double bedroom, and a bathroom with white suite to include bath with shower over. Stairs rise once again to the second bedroom which is a charming room with a pleasant rooftop outlook.

GROUND FLOOR

1ST FLOO

2ND FLOOR

This Floor Plan is for guidance only and is NOT to SCALE