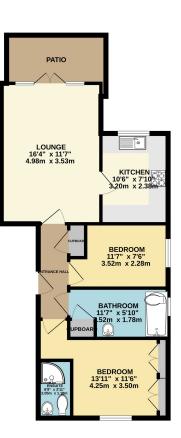

### This Floor Plan is for guidance only and is NOT to SCALE Made with Metropix ©2024

Drainage: Mains Supply Drainage

Mobile Signal: Refer to Ofcom website

Flood Risk: Very Low. For more information

Located in Alum Chine, this stunning two bedroom ground floor apartment is offered to the market furnished. Benefiting from two bathrooms, the property also comes with; bike store, private patio garden and is located close to the beach. This property does not come with parking.