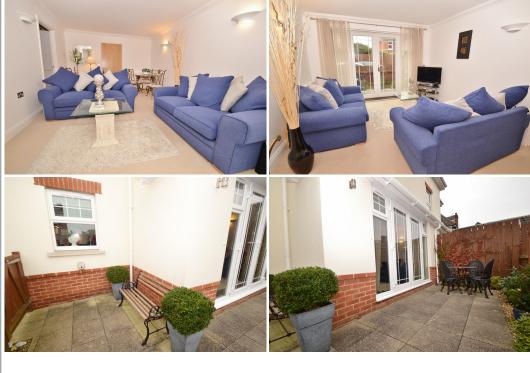

Drainage: Mains Supply Drainage

Mobile Signal: Refer to Ofcom website

Flood Risk: Very Low. For more information

Located in Alum Chine, this stunning two bedroom ground floor apartment is offered to the market furnished. Benefiting from two bathrooms, the property also comes with; bike store, private patio garden and is located close to the beach. This property does not come with parking.

Photos taken prior to current Tenancy

GROUND FLOOR