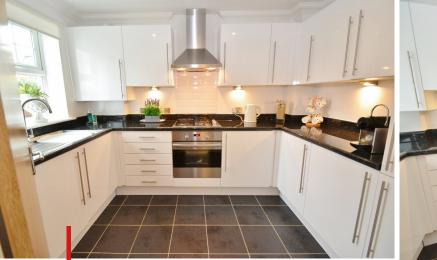

# 2 MOUNTCLERE

ALUM CHINE Dorset, BH4 8HR £1,300 PER CALENDAR MONTH

goadsby.com



**Deposit Amount:** £1,500.00

Council Tax Band: C

Furnishing: Furnished

Heating Type: Gas Central Heating

**Parking:** No parking

Drainage: Mains Supply Drainage

Mobile Signal: Refer to Ofcom website

Flood Risk: Very Low. For more information





Located in Alum Chine, this stunning two bedroom ground floor apartment is offered to the market furnished. Benefiting from two bathrooms, the property also comes with; bike store, private patio garden and is located close to the beach. This property does not come with parking.

Photos taken prior to current Tenancy

GROUND FLOOR



### This Floor Plan is for guidance only and is NOT to SCALE Made with Metropix ©2024

# PLEASE NOTE:

Measurements quote