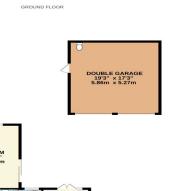

Reference: 1137870

**Deposit Amount:** £2,192.30

Council Tax Band: D

Furnishing: Unfurnished

Heating Type: Gas fired hot water radiators

**Parking:** Driveway and Double Garage

Plan is for guidance only and is NOT to SCALE Made with Metropix ©2024