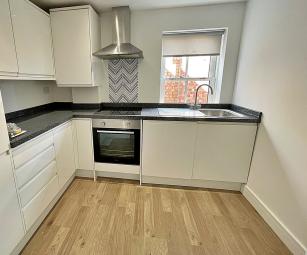

Welcome to this stylish 2 bedroom apartment nestled in the heart of Town Centre. Boasting a contemporary finish, it offers a modern fitted kitchen equipped with a built-in oven, hob, and space for further appliances. A cosy sitting room is ideal for relaxation or entertaining guests and a sleek modern bathroom completes the accommodation, which comprises a shower cubicle, wc and wash hand basin.