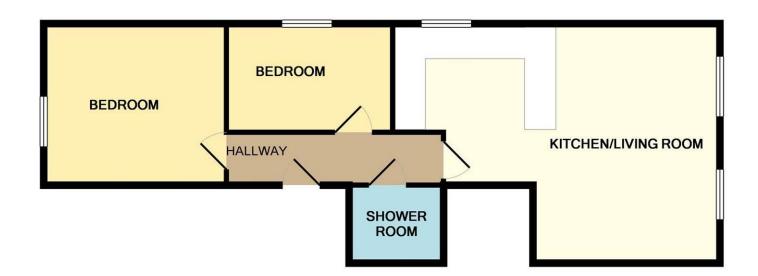

#### FIRST FLOOR APARTMENT IN AN EXCITING NEW BUILD TOWN CENTRE DEVELOPMENT

- Available for immediate occupation
   2 Good size bedrooms
- Spacious modern kitchen/living room 

   Luxury shower room
- 10 Year new home build guarantee
- Close to all amenities Allocated parking space (ref: 835860)

#### The Property

This first floor apartment offers 2 bedrooms which are serviced by a modern, luxury shower room with fitted shower cubicle, wash hand basin and wc. The combined kitchen and reception room offers a superb living space with a stunning high gloss white kitchen, with a full array of integrated appliances and electric hob, inset sink and a breakfast bar. The living room is well illuminated via two upvc double glazed sash windows and has space to unwind.

#### This Floor Plan is for guidance only and is NOT to SCALE Made with Metropix ©2018