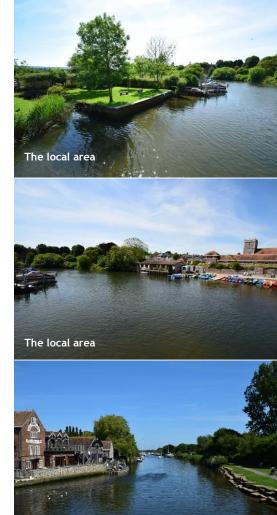

#### Location

Wareham is a Saxon walled market town on the banks of the River Frome, with a wide range of amenities including shops, public houses, restaurants and cinema, with the train station providing a direct line to London Waterloo. The river Frome benefits from a marina and yacht club and gives boat access to Poole harbour.