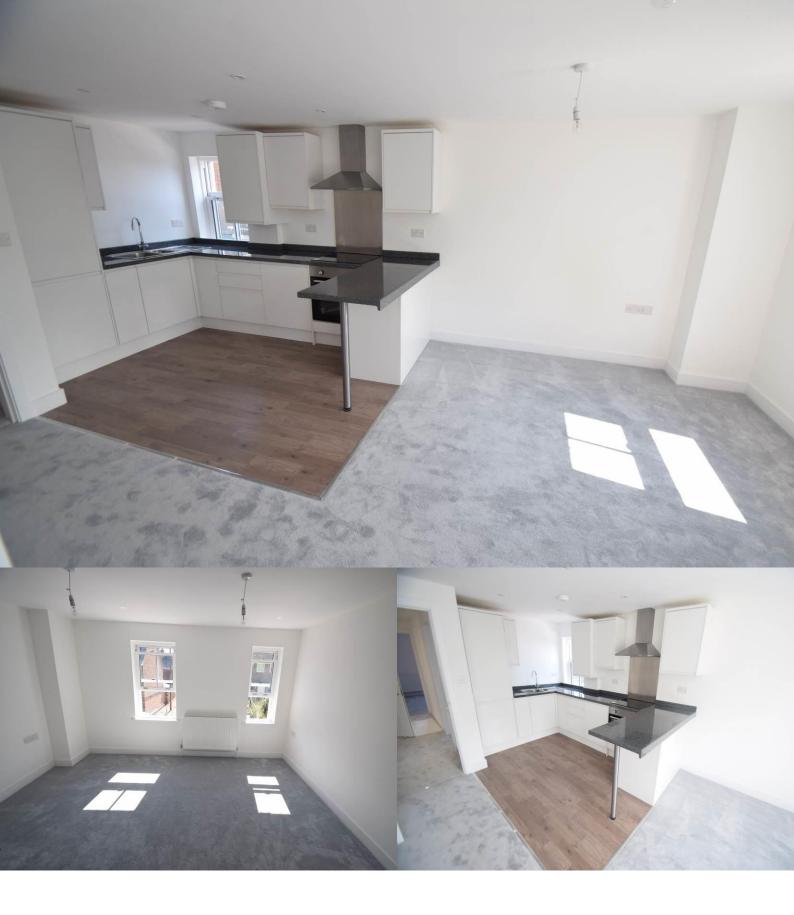

#### The Property

This first floor apartment offers 2 bedrooms which are serviced by a modern, luxury shower room with fitted shower cubicle, wash hand basin and wc. The combined kitchen and reception room offers a superb living space with a stunning high gloss white kitchen, with a full array of integrated appliances and electric hob, inset sink and a breakfast bar. The living room is well illuminated via two upvc double glazed sash windows and has space to unwind.

Externally, the property is accessed via a communal entrance hallway with stairs to the first floor landing. The apartment has one allocated parking space.