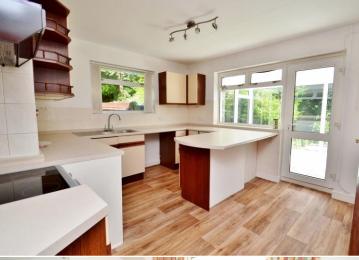

## **Propety Description**

The heart of the home is the kitchen/breakfast room set to the rear of the property offering a range of wall and base units with space for white goods and leading through to a separate UPVC conservatory. Further reception rooms include a sitting room with dual aspect making the room feel very light and a separate dining room/potential for bedroom four which enjoys a bay window flooding the room with light. The family bathroom is situated on this level consisting of bath, separate shower cubicle, wash hand basin and w.c. Completing the downstairs accommodation is bedroom three which could be used as a single or arranged as a study depending on need.