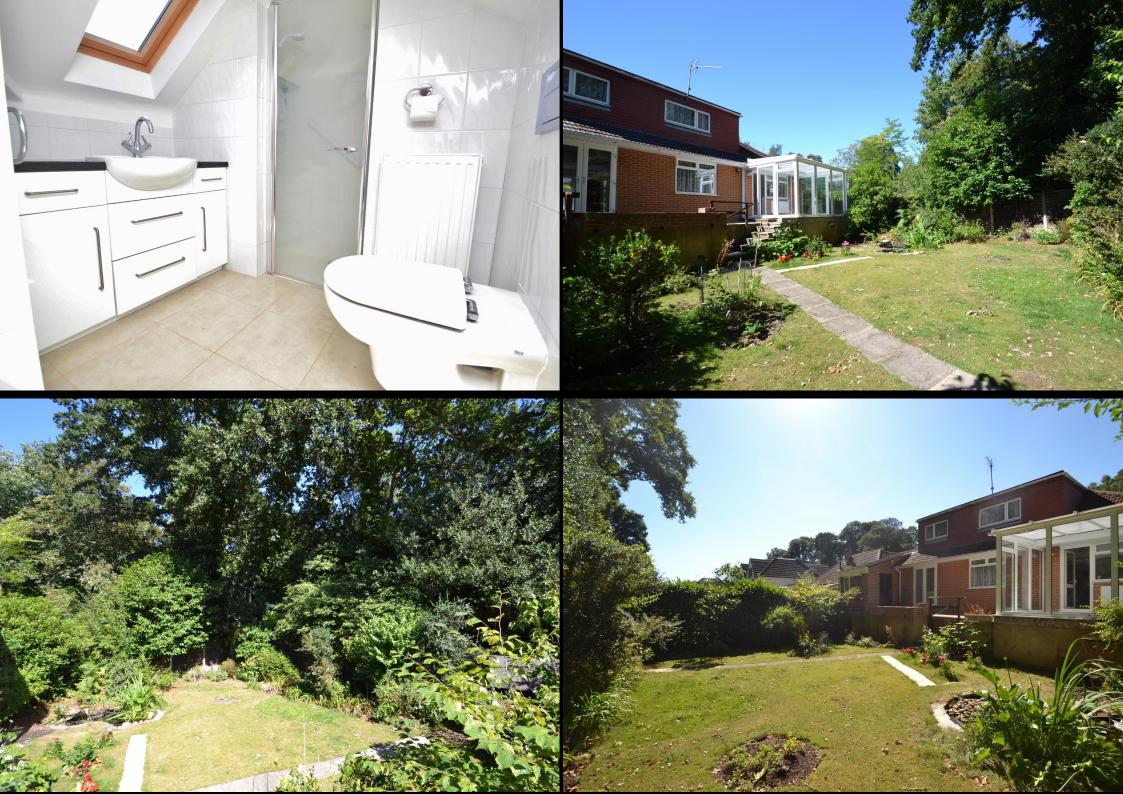

Rising to the first floor there are two further bedrooms with windows looking to the rear of the property and bedroom one has an en-suite shower room.

#### Outside

The property is approached via a block pavior driveway with parking for several vehicles and interspersed with borders. A single tandem garage is located to the side of the property, ideal for a workshop or potential for utility storage. The rear garden is primarily laid to lawn with established trees to the rear providing a good degree of privacy and established borders throughout.

Overall this versatile bungalow offers scope (subject to planning permission) to create a larger dwelling, situated in one of Broadstone's premier roads with close proximity to amenities and the recreation ground. Viewings are highly recommended for this property that offers no forward chain.