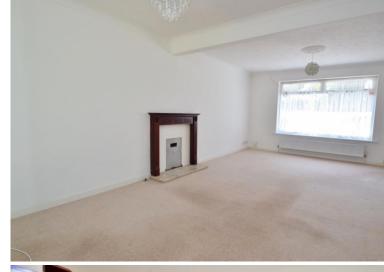

## **Propety Description**

The heart of the home is the kitchen/breakfast room set to the rear of the property offering a range of wall and base units with space for white goods and leading through to a separate UPVC conservatory. Further reception rooms include a sitting room with dual aspect making the room feel very light and a separate dining room/potential for bedroom four which enjoys a bay window flooding the room with light. The family bathroom is situated on this level consisting of bath, separate shower cubicle, wash hand basin and w.c. Completing the downstairs accommodation is bedroom three which could be used as a single or arranged as a study depending on need.