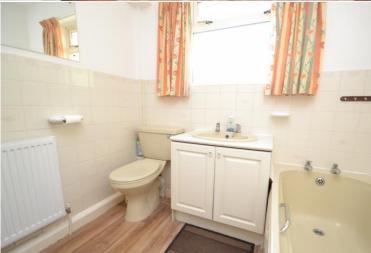

## **Propety Description**

The heart of the home is the kitchen/breakfast room set to the rear of the property offering a range of wall and base units with space for white goods and leading through to a separate UPVC conservatory. Further reception rooms include a sitting room with dual aspect making the room feel very light and a separate dining room/potential for bedroom four which enjoys a bay window flooding the room with light. The family bathroom is situated on this level consisting of bath, separate shower cubicle, wash hand basin and w.c. Completing the downstairs accommodation is bedroom three which could be used as a single or arranged as a study depending on need.