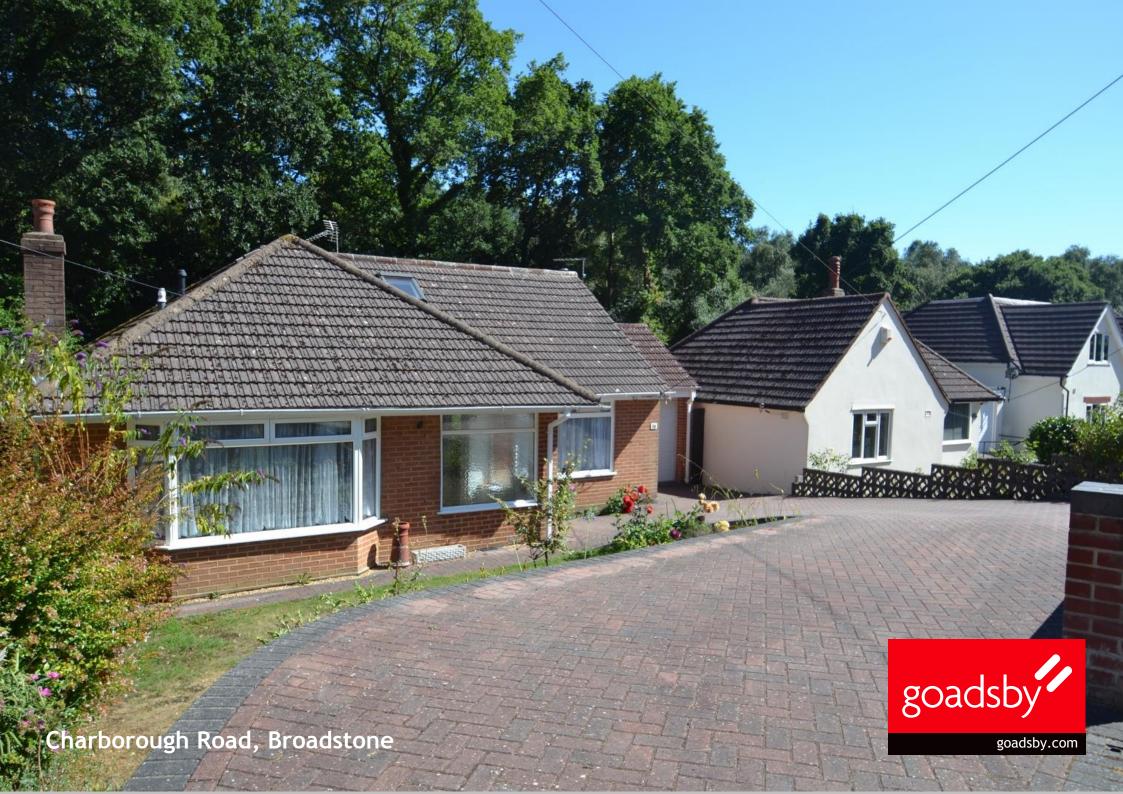

# Charborough Road Broadstone BH18 8NE

VERSATILE CHALET BUNGALOW IN SOUGHT AFTER RESIDENTIAL ROAD. CLOSE PROXIMITY TO BROADSTONE VILLAGE CENTRE.

- Gas central heating Double glazing
  - Conservatory 3/4 Bedrooms
    - 2 bathrooms• garage
- Scope for improvement/extension (stpp)
  - No forward chain (ref: 871445)

#### Outside

The property is approached via a block pavior driveway with parking for several vehicles and interspersed with borders. A single tandem garage is located to the side of the property, ideal for a workshop or potential for utility storage. The rear garden is primarily laid to lawn with established trees to the rear providing a good degree of privacy and established borders throughout.