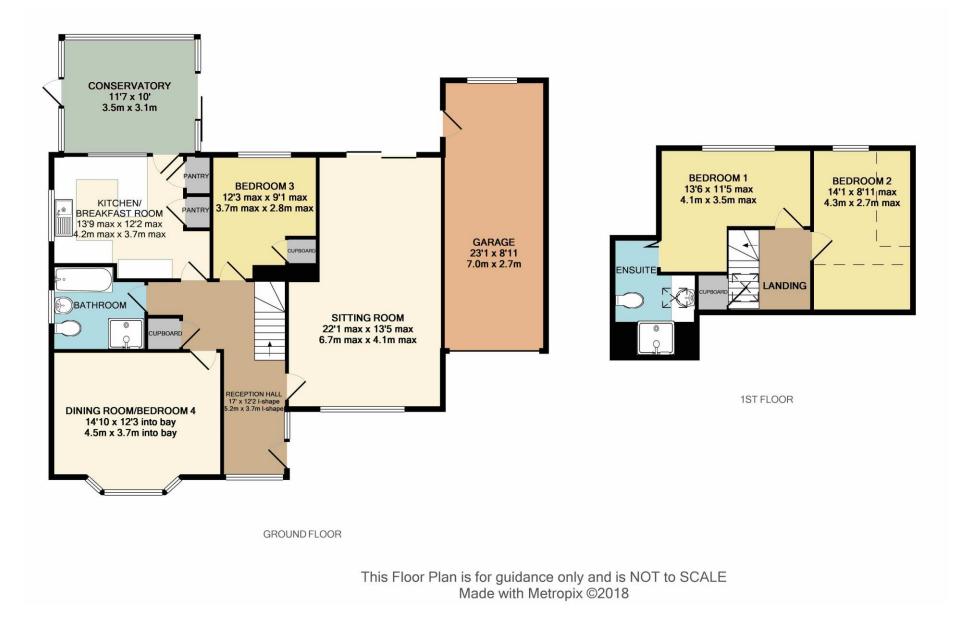

## **Propety Description**

The heart of the home is the kitchen/breakfast room set to the rear of the property offering a range of wall and base units with space for white goods and leading through to a separate UPVC conservatory. Further reception rooms include a sitting room with dual aspect making the room feel very light and a separate dining room/potential for bedroom four which enjoys a bay window flooding the room with light. The family bathroom is situated on this level consisting of bath, separate shower cubicle, wash hand basin and w.c. Completing the downstairs accommodation is bedroom three which could be used as a single or arranged as a study depending on need.

Rising to the first floor there are two further bedrooms with windows looking to the rear of the property and bedroom one has an en-suite shower room.

#### Outside

The property is approached via a block pavior driveway with parking for several vehicles and interspersed with borders. A single tandem garage is located to the side of the property, ideal for a workshop or potential for utility storage. The rear garden is primarily laid to lawn with established trees to the rear providing a good degree of privacy and established borders throughout.