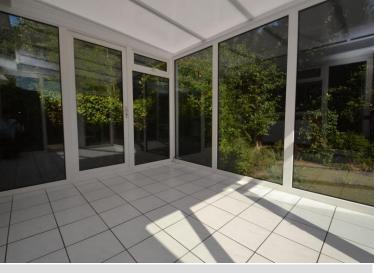

## **Propety Description**

The heart of the home is the kitchen/breakfast room set to the rear of the property offering a range of wall and base units with space for white goods and leading through to a separate UPVC conservatory. Further reception rooms include a sitting room with dual aspect making the room feel very light and a separate dining room/potential for bedroom four which enjoys a bay window flooding the room with light. The family bathroom is situated on this level consisting of bath, separate shower cubicle, wash hand basin and w.c. Completing the downstairs accommodation is bedroom three which could be used as a single or arranged as a study depending on need.