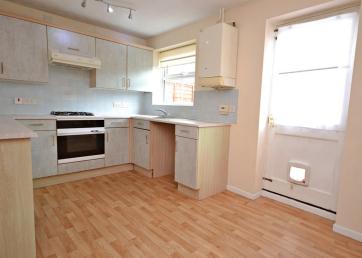

The accommodation briefly comprises entrance hall, sitting room, kitchen/breakfast room, three bedrooms, a family bathroom and an attached garage.

The kitchen boasts an array of under counter units with matching eye level units as well as an inset gas hob, electric oven and sink with drainer. There is further space for fridge/freezer and plumbing for a washing machine. In this room there is also space for dining and a large under stair storage cupboard.