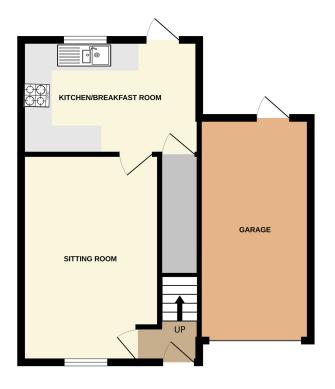

## Approximate Measurements:

## **Sitting Room**

4.88m (16'0) x 3.15m (10'4)

### Kitchen/Breakfast room

4.11m (13'6) x 2.64m (8'8)