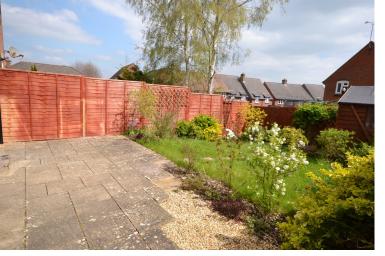

Upstairs the main bedroom benefits from sizeable fitted wardrobes.

The bathroom suite comprises bath with shower over, W.C and hand wash basin.

The low maintenance rear garden is of a good size and laid to areas of both lawn and patio from here you can conveniently access the garage. To the front of the property there is a tarmacadam driveway as well as an area laid to shingle to provide further off-road parking.