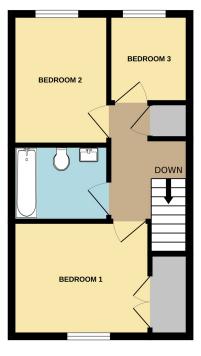

## Approximate Measurements:

#### Bedroom 1

3.15m (10'4) x 2.69m (8'10)

#### Bedroom 2

3.05m (10'0) x 2.13m (7')

#### Bedroom 3

2.08m (6'10) x 1.91m (6'3)

#### **Bathroom**

2.13m (7'0) x 1.7m (5'7)