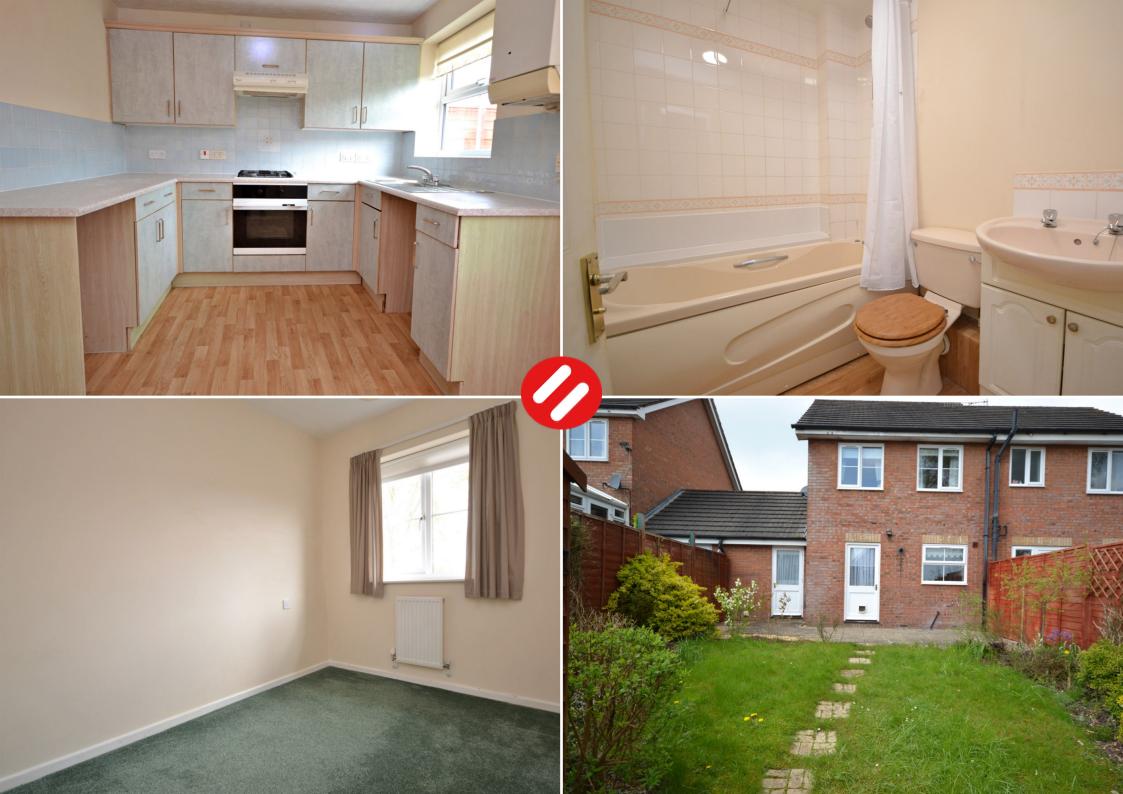

## The Property:

This well presented semi-detached home is offered to the market with no forward chain and benefits from a driveway parking and a garage.

The property is situated within a small cul-de-sac in Bishopdown Farm where there are excellent local amenities including a One Stop store, veterinary surgery, junior and infant school facilities, public transport and numerous children's play parks. Close by there is a pavilion which also serves as a local community centre which holds numerous events.

The accommodation briefly comprises entrance hall, sitting room, kitchen/breakfast room, three bedrooms, a family bathroom and an attached garage.

The kitchen boasts an array of under counter units with matching eye level units as well as an inset gas hob, electric oven and sink with drainer. There is further space for fridge/freezer and plumbing for a washing machine. In this room there is also space for dining and a large under stair storage cupboard.

Upstairs the main bedroom benefits from sizeable fitted wardrobes.

The bathroom suite comprises bath with shower over, W.C and hand wash basin.

The low maintenance rear garden is of a good size and laid to areas of both lawn and patio from here you can conveniently access the garage. To the front of the property there is a tarmacadam driveway as well as an area laid to shingle to provide further off-road parking.

### Kitchen/Breakfast room

4.11m (13'6) x 2.64m (8'8)

#### **Bathroom**

2.13m (7'0) x 1.7m (5'7)