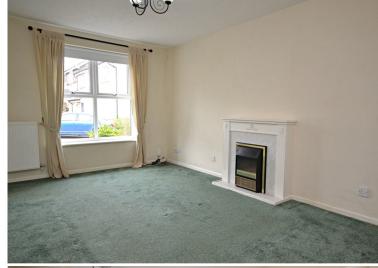

The kitchen boasts an array of under counter units with matching eye level units as well as an inset gas hob, electric oven and sink with drainer. There is further space for fridge/freezer and plumbing for a washing machine. In this room there is also space for dining and a large under stair storage cupboard.

Upstairs the main bedroom benefits from sizeable fitted wardrobes.

The bathroom suite comprises bath with shower over, W.C and hand wash basin.

The low maintenance rear garden is of a good size and laid to areas of both lawn and patio from here you can conveniently access the garage. To the front of the property there is a tarmacadam driveway as well as an area laid to shingle to provide further off-road parking.

Further benefits include gas central heating.

Council Tax Band: D











Made with Metropix ©2023

## Approximate Measurements:

## **Sitting Room**

4.88m (16'0) x 3.15m (10'4)

### Kitchen/Breakfast room

4.11m (13'6) x 2.64m (8'8)

#### Bedroom 1

3.15m (10'4) x 2.69m (8'10)

#### Bedroom 2

3.05m (10'0) x 2.13m (7')

#### Bedroom 3

2.08m (6'10) x 1.91m (6'3)

#### **Bathroom**

2.13m (7'0) x 1.7m (5'7)



#### PLEASE NOTE:

Measurements quoted are approximate and for guidance only. Fixtures, fittings, services & appliances have not been tested and therefore no guarantee can be given that they are in working order. Images have been produced for information and it cannot be inferred that any item shown is included with the property. These particulars are believed to be correct but their accuracy is not guaranteed and they do not constitute an offer