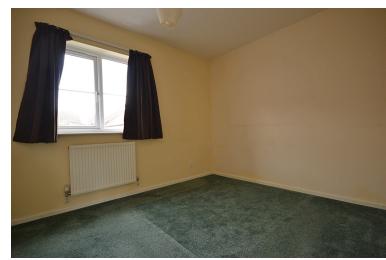

The accommodation briefly comprises entrance hall, sitting room, kitchen/breakfast room, three bedrooms, a family bathroom and an attached garage.

The kitchen boasts an array of under counter units with matching eye level units as well as an inset gas hob, electric oven and sink with drainer. There is further space for fridge/freezer and plumbing for a washing machine. In this room there is also space for dining and a large under stair storage cupboard.

Upstairs the main bedroom benefits from sizeable fitted wardrobes.

The bathroom suite comprises bath with shower over, W.C and hand wash basin.

The low maintenance rear garden is of a good size and laid to areas of both lawn and patio from here you can conveniently access the garage. To the front of the property there is a tarmacadam driveway as well as an area laid to shingle to provide further off-road parking.

#### Bedroom 1

3.15m (10'4) x 2.69m (8'10)

#### Bedroom 2

3.05m (10'0) x 2.13m (7')

#### Bedroom 3

2.08m (6'10) x 1.91m (6'3)