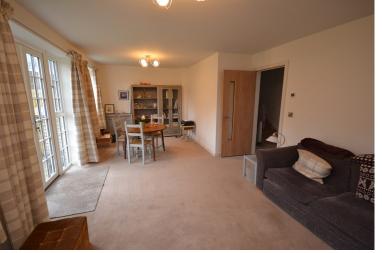

This superior end of terrace house with UNDER FLOOR HEATING THROUGHOUT warrants an internal viewing to appreciate the size of the accommodation which comprises: Spacious entrance hall with tiled flooring, ground floor cloakroom/shower room with tiled flooring, tiled walls, large shower cubicle, WC and basin. Sitting/ dining room is situated at the rear with French doors opening to own private garden, fitted kitchen/breakfast room with good range of wall units, base units, work surfaces, inset sink, integrated appliances including electric hob, electric oven, integrated fridge and freezer, dish washer and washing machine. On the first floor there are two good sized double bedrooms, bedroom one with built in wardrobes, en suite bathroom which includes, bath with mixer tap shower attachment, WC and basin, tiled flooring and walls and bedroom 2 with en suite shower room which comprises large shower tray and shower screen, thermostatic shower, WC, basin. Outside to the rear is a good sized enclosed garden, mainly grass with paved patio, bin store and side gate. To the front there is an parking space which requires a parking permit and has an annual fee\*

## Sitting/Dining Room

6.65m (21'10) x 3.91m (12'10) Max

Kitchen

2.64m (8'8) x 2.4m (7'10)

Shower room/Cloakroom

2.37m (7'9) x 1.82m (6')

Bedroom 1

4.62m (15'2) x 3.04m (10') Minimum