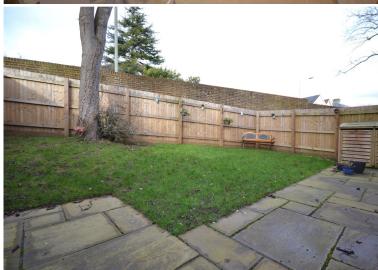

This superior end of terrace house with UNDER FLOOR HEATING THROUGHOUT warrants an internal viewing to appreciate the size of the accommodation which comprises: Spacious entrance hall with tiled flooring, ground floor cloakroom/shower room with tiled flooring, tiled walls, large shower cubicle, WC and basin. Sitting/ dining room is situated at the rear with French doors opening to own private garden, fitted kitchen/breakfast room with good range of wall units, base units, work surfaces, inset sink, integrated appliances including electric hob, electric oven, integrated fridge and freezer, dish washer and washing machine. On the first floor there are two good sized double bedrooms, bedroom one with built in wardrobes, en suite bathroom which includes, bath with mixer tap shower attachment, WC and basin, tiled flooring and walls and bedroom 2 with en suite shower room which comprises large shower tray and shower screen, thermostatic shower, WC, basin. Outside to the rear is a good sized enclosed garden, mainly grass with paved patio, bin store and side gate. To the front there is an parking space which requires a parking permit and has an annual fee\*