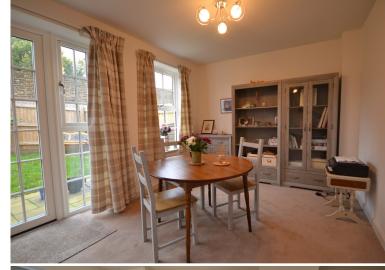

This superior end of terrace house with UNDER FLOOR HEATING THROUGHOUT warrants an internal viewing to appreciate the size of the accommodation which comprises: Spacious entrance hall with tiled flooring, ground floor cloakroom/shower room with tiled flooring, tiled walls, large shower cubicle, WC and basin. Sitting/ dining room is situated at the rear with French doors opening to own private garden, fitted kitchen/breakfast room with good range of wall units, base units, work surfaces, inset sink, integrated appliances including electric hob, electric oven, integrated fridge and freezer, dish washer and washing machine. On the first floor there are two good sized double bedrooms, bedroom one with built in wardrobes, en suite bathroom which includes, bath with mixer tap shower attachment, WC and basin, tiled flooring and walls and bedroom 2 with en suite shower room which comprises large shower tray and shower screen, thermostatic shower, WC, basin. Outside to the rear is a good sized enclosed garden, mainly grass with paved patio, bin store and side gate. To the front there is an parking space which requires a parking permit and has an annual fee\*

## Sitting/Dining Room

6.65m (21'10) x 3.91m (12'10) Max

Kitchen

2.64m (8'8) x 2.4m (7'10)

Shower room/Cloakroom

2.37m (7'9) x 1.82m (6')

Bedroom 1

4.62m (15'2) x 3.04m (10') Minimum