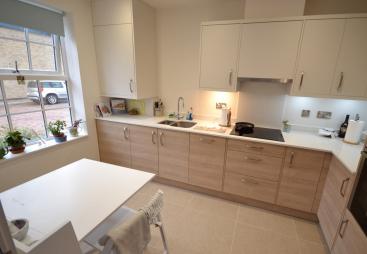

This superior end of terrace house with UNDER FLOOR HEATING THROUGHOUT warrants an internal viewing to appreciate the size of the accommodation which comprises: Spacious entrance hall with tiled flooring, ground floor cloakroom/shower room with tiled flooring, tiled walls, large shower cubicle, WC and basin. Sitting/ dining room is situated at the rear with French doors opening to own private garden, fitted kitchen/breakfast room with good range of wall units, base units, work surfaces, inset sink, integrated appliances including electric hob, electric oven, integrated fridge and freezer, dish washer and washing machine. On the first floor there are two good sized double bedrooms, bedroom one with built in wardrobes, en suite bathroom which includes, bath with mixer tap shower attachment, WC and basin, tiled flooring and walls and bedroom 2 with en suite shower room which comprises large shower tray and shower screen, thermostatic shower, WC, basin. Outside to the rear is a good sized enclosed garden, mainly grass with paved patio, bin store and side gate. To the front there is an parking space which requires a parking permit and has an annual fee\*

## Sitting/Dining Room

6.65m (21'10) x 3.91m (12'10) Max

Kitchen

2.64m (8'8) x 2.4m (7'10)

Shower room/Cloakroom

2.37m (7'9) x 1.82m (6')

Bedroom 1

4.62m (15'2) x 3.04m (10') Minimum