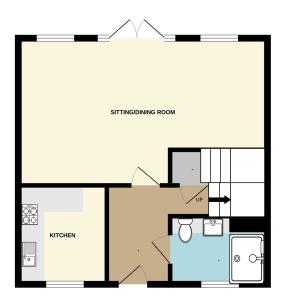

Annual ground rent of £500 p.a.

Leasehold. 125 year lease commenced 1st June 2020

Council Tax Band: D

GROUND FLOOR 1ST FLOOR

Made with Metropix ©2023

### Approximate Measurements:

## Sitting/Dining Room

6.65m (21'10) x 3.91m (12'10) Max

Kitchen

2.64m (8'8) x 2.4m (7'10)

Shower room/Cloakroom

2.37m (7'9) x 1.82m (6')

Bedroom 1

4.62m (15'2) x 3.04m (10') Minimum