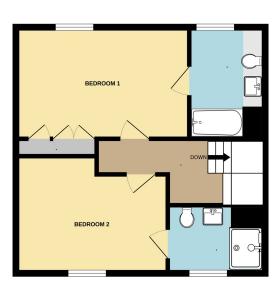

Annual ground rent of £500 p.a.

Leasehold. 125 year lease commenced 1st June 2020

Council Tax Band: D

GROUND FLOOR 1ST FLOOR

Made with Metropix ©2023

### Approximate Measurements:

En suite

3.09m (10'2) x 2.02m (6'8)

Bedroom 2

4.13m (13'7) x 3.92m (12'10) Max

En suite

2.33m (7'8) x 1.81m (5'11)