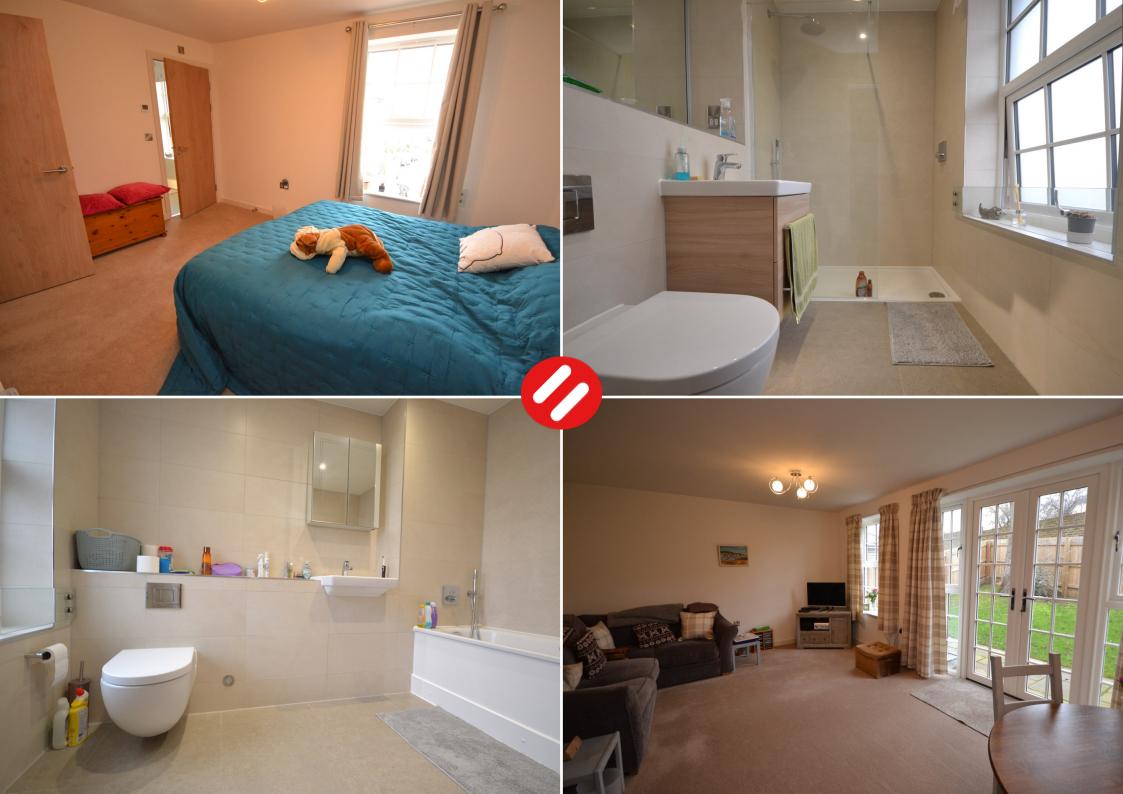

This superior end of terrace house with UNDER FLOOR HEATING THROUGHOUT warrants an internal viewing to appreciate the size of the accommodation which comprises: Spacious entrance hall with tiled flooring, ground floor cloakroom/shower room with tiled flooring, tiled walls, large shower cubicle, WC and basin. Sitting/ dining room is situated at the rear with French doors opening to own private garden, fitted kitchen/breakfast room with good range of wall units, base units, work surfaces, inset sink, integrated appliances including electric hob, electric oven, integrated fridge and freezer, dish washer and washing machine. On the first floor there are two good sized double bedrooms, bedroom one with built in wardrobes, en suite bathroom which includes, bath with mixer tap shower attachment, WC and basin, tiled flooring and walls and bedroom 2 with en suite shower room which comprises large shower tray and shower screen, thermostatic shower, WC, basin. Outside to the rear is a good sized enclosed garden, mainly grass with paved patio, bin store and side gate. To the front there is an parking space which requires a parking permit and has an annual fee\*

## Sitting/Dining Room

6.65m (21'10) x 3.91m (12'10) Max

Kitchen

2.64m (8'8) x 2.4m (7'10)

Shower room/Cloakroom

2.37m (7'9) x 1.82m (6')

Bedroom 1

4.62m (15'2) x 3.04m (10') Minimum

En suite

3.09m (10'2) x 2.02m (6'8)

Bedroom 2

4.13m (13'7) x 3.92m (12'10) Max

En suite

2.33m (7'8) x 1.81m (5'11)